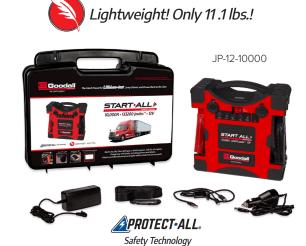

## 10,000 Amps • 133200 Joules 55 • 12 Volts

| ENGINE:                | Instantly jump starts engines up to 16 liter diesel |
|------------------------|-----------------------------------------------------|
| DIMENSIONS:            | 11.0" (L) x 4.5" (W) x 11.0" (H)                    |
| UNIT WEIGHT:           | 11.1 lbs. With case: 17 lbs.                        |
| BATTERY TYPE:          | High output premium lithium-lon                     |
| CAPACITY:              | 236.8 Watt-hours (236,800 mWh)                      |
| JOULES <sup>5S</sup> : | 133200                                              |
| AMPS:                  | 10,000 Amps (<200 ms)                               |
| VOLTS:                 | 12                                                  |
| LIFETIME PERFORMANCE:  | Up to 5000 starts                                   |
| STORAGE TEMP:          | 40° F to 75° F (4°C to 24°C)                        |
| WARRANTY:              | One year                                            |

Built to last, the 10,000A, 133200<sup>55</sup> joules, 12V Start•All Jump•Pack® starts the toughest engines on demand. The Start•All Jump•Pack® is equipped with proprietary technology, which provides an instantaneous energy transfer to the battery the moment the cables are properly connected, which maximizes jump-starter performance.