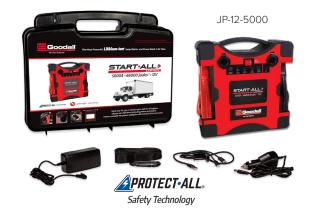

## **5000 Amps** • **66000 Joules 55** • **12 Volts**

| ENGINE:                | Instantly jump starts engines up to 10 liter diesel and gas |
|------------------------|-------------------------------------------------------------|
| DIMENSIONS             | 11.0" (L) × 4.5" (W) × 11.0" (H)                            |
| UNIT WEIGHT:           | 9.6 lbs. With case: 15.5 lbs.                               |
| BATTERY TYPE:          | High output premium lithium-lon                             |
| CAPACITY:              | 118.4 Watt-hours (118,400 mWh)                              |
| JOULES <sup>5S</sup> : | 66000                                                       |
| AMPS:                  | 5000 Amps (<200 ms)                                         |
| VOLTS:                 | 12                                                          |
| LIFETIME PERFORMANCE:  | Up to 5000 starts                                           |
| STORAGE TEMP:          | 40° F to 75° F (4°C to 24°C)                                |
| WARRANTY:              | One year                                                    |

The 5000A, 66000 joules<sup>55</sup>, 12V Start•All Jump•Pack<sup>®</sup> is capable of starting gas and diesel engines up to 10 liters, such as box vans or duallys. Powering your computer or electronics is a breeze with the large capacity 118.4 Wh lithium-ion battery. This lightweight power pack can recharge your devices through the USB, 6 mm ports or the DC charging port.