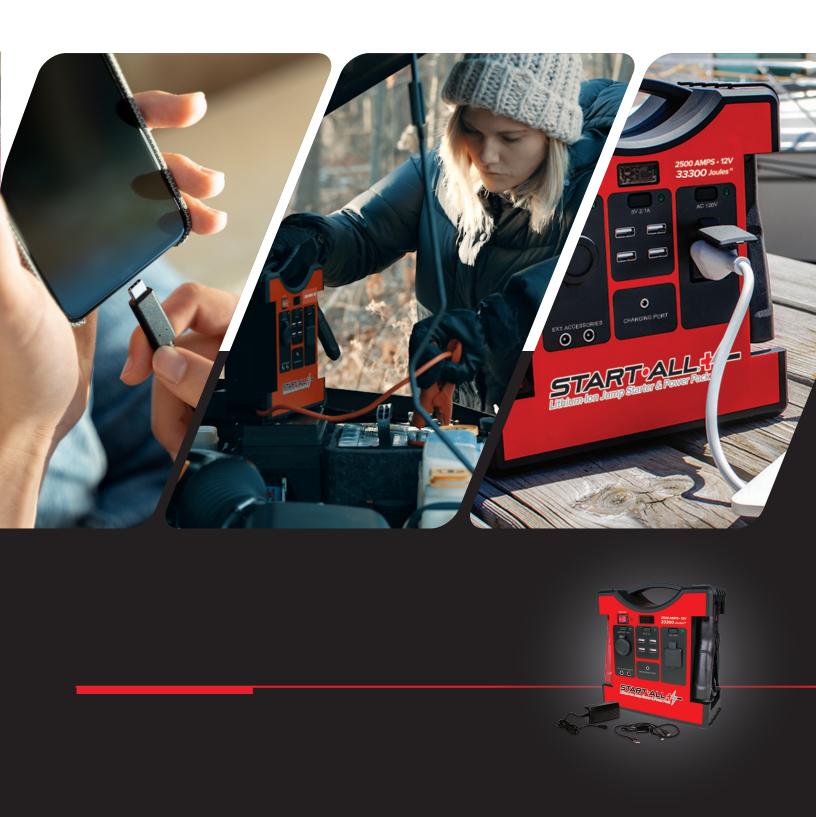

Each Start•All Jump•Pack® is equipped with different ports - which may include but are not limited to:

**AC Plug** 

Car Port Charger

**USB Ports** 

500 Lumen Light

#### **Features**

- · Jump-starts gasoline and diesel engines (see engine specifications per unit)
- Charges any USB device including cell phones, digital cameras, tablets, and gaming devices with multiple power ports so you will never be out of touch
- · Powers mobile equipment such as laptops or tools with the convenient AC plug
- Provides 500 Lumens LED emergency lighting with high/low and SOS emergency strobe functions