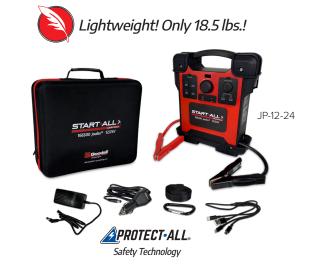

# 10,000/5000 Amps • 166500 Joules 55 • 12/24 Volts

| ENGINE:                | Instantly jump starts engines up to 16 liter diesel |
|------------------------|-----------------------------------------------------|
| DIMENSIONS:            | 14.0" (L) x 5.0" (W) x 16.5" (H)                    |
| UNIT WEIGHT:           | 18.5 lbs. With case: 20 lbs.                        |
| BATTERY TYPE:          | High output premium lithium-lon                     |
| CAPACITY:              | 296 Watt-hours (296,000 mWh)                        |
| JOULES <sup>5S</sup> : | 166500                                              |
| AMPS:                  | 10,000/5000 Amps (<200 ms)                          |
| VOLTS:                 | 12 and 24                                           |
| LIFETIME PERFORMANCE:  | Up to 5000 starts                                   |
| STORAGE TEMP:          | 40° F to 75° F (4°C to 24°C)                        |
| WARRANTY:              | One year                                            |

The lightweight and compact Start•All Jump•Pack® was designed with the largest and most challenging engine starts in mind. The Start•All Jump•Pack® 12/24V offers 10,000A of starting power and 166500 joules<sup>5s</sup> of power, making it capable of jump-starting every type of vehicle and equipment, including: semi-trucks, motorhomes, coaches, buses, mining, agricultural, construction, and vocational equipment. The Start•All Jump•Pack® 12/24V utilizes Protect•All® Safety Technology, making it easy to connect to any 12V or 24V battery safely and features portable power charging for all your digital needs.