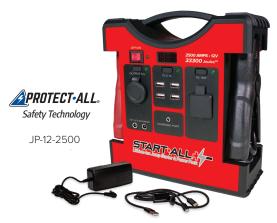

# 2500 Amps • 33300 Joules 55 • 12 Volts

| ENGINE:                | Instantly jump start gasoline engine up to 6 liters and diesel engines up to 4 liters |
|------------------------|---------------------------------------------------------------------------------------|
| DIMENSIONS:            | 8.5" (L) x 3.5" (W) x 9.5" (H)                                                        |
| UNIT WEIGHT:           | 4.4 lbs.                                                                              |
| BATTERY TYPE:          | High output premium lithium-lon                                                       |
| CAPACITY:              | 59.2 Watt-hours (59,200 mWh)                                                          |
| JOULES <sup>5S</sup> : | 33300                                                                                 |
| AMPS:                  | 2500 Amps (<200 ms)                                                                   |
| VOLTS:                 | 12                                                                                    |
| LIFETIME PERFORMANCE:  | Up to 5000 starts                                                                     |
| STORAGE TEMP:          | 40° F to 75° F (4°C to 24°C)                                                          |
| WARRANTY:              | One year                                                                              |

With the Start•All® Lithium-lon Jump Starter & Power Pack – the most powerful jump starter in its class – you never have to worry about a dead battery or device again. Start•All® delivers maximum start-ability with the most battery capacity and initial starting power available. This lightweight, easy-to-use, and compact unit can do it all.