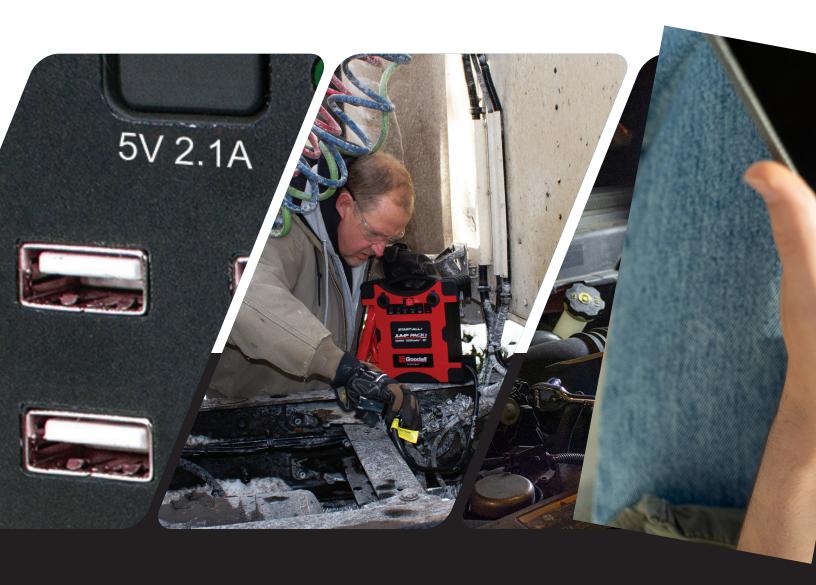

Each Start•All Jump•Pack® is equipped with different ports - which may include but are not limited to:

**AC Plug** 

Car Port Charger

**USB Ports** 

500 Lumen Light

#### **Features**

- · Jump-starts gasoline and diesel engines (see engine specifications per unit)
- Charges any USB device including cell phones, digital cameras, tablets, and gaming devices with multiple power ports so you will never be out of touch
- · Powers mobile equipment such as laptops or tools with the convenient AC plug
- Provides 500 Lumens LED emergency lighting with high/low and SOS emergency strobe functions