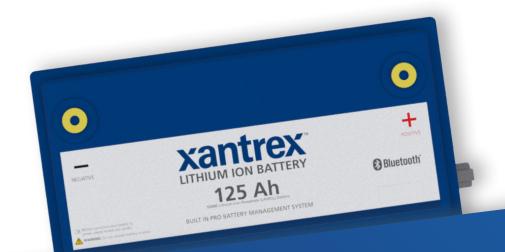

# **xantrex** LITHIUM ION BATTERY DATASHEET

**AVAILABLE IN:** 

125 Ah

Group 31 Battery
Drop-in Replacement

Optional Heater (881-0180-12)

#### **MORE POWER IN LESS SPACE**

The Xantrex Lithium Ion Iron Phosphate (LiFePO<sub>4</sub>) battery uses UL1973 certified cells. Equipped with redundant safety features, the Xantrex lithium battery is the safest in the market today. Specifically designed to withstand the harsh operating environments of mobile and marine applications, the Xantrex lithium battery lasts up to 6,000 cycles¹ compared to a traditional lead acid or AGM battery, which typically lasts 400-500 cycles. The Xantrex lithium battery offers exceptional power density and is also available with a heating blanket option if installation is outside the main cabin. With the Bluetooth connection enabled gathering real time data from the battery is incredibly simple and always accurate.