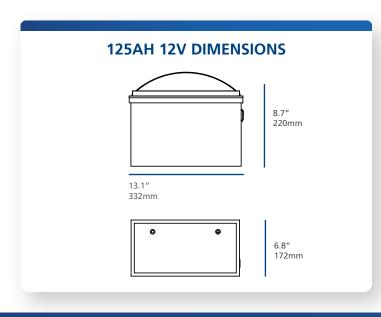

#### **MECHANICAL**

| Dimensions           | 13.1" x 6.8" x 8.7" (332mm x 172mm x 220mm) G31 |
|----------------------|-------------------------------------------------|
| Weight               | 29.8lbs (13.5kg)                                |
| Battery Terminals    | M8 x 1.25                                       |
| Carrying Capability  | Strap                                           |
| Moutning Orientation | Horizontal or Vertical                          |