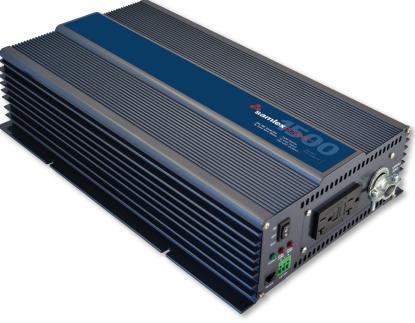

## **PST "UL" Series of Pure Sine Inverters**

The PST series provides clean pure sine wave power that users have come to depend on for years. PST's commercial grade design is suitable for heavy duty loads, long periods of continuous operation and for emergency back-up, giving you peace of mind when it comes to safe and reliable AC power.

### **PST SERIES FEATURES**

- Quiet Operation temperature controlled fan reduces energy consumption
- Extremely low interference with other devices
- GFCI protected outlets
- 1500, 2000 and 3000W models come with additional hard-wired interface
- Low idle power draw
- Suitable for heavy duty loads, long periods of continuous operation & for emergency back up
- Wide operating DC input range compatible with new high voltage alternators
- Universal Protection Circuit: low voltage, over voltage, over temperature, over load and short circuit

#### **3 YEAR LIMITED WARRANTY**

| MODEL       | INPUT  | OUTPUT  | OUTPUT<br>POWER | SURGE | REMOTE | OUTLETS |
|-------------|--------|---------|-----------------|-------|--------|---------|
| PST-150-12  | 12 VDC | 120 VAC | 150W            | 300W  | -      | 2       |
| PST-300-12  | 12 VDC | 120 VAC | 300W            | 500W  | _      | 2       |
| PST-600-12  | 12 VDC | 120 VAC | 600W            | 1000W | RC-15A | 2       |
| PST-1000-12 | 12 VDC | 120 VAC | 1000W           | 2000W | RC-15A | 2       |
| PST-1500-12 | 12 VDC | 120 VAC | 1500W           | 3000W | RC-300 | 2       |
| PST-2000-12 | 12 VDC | 120 VAC | 2000W           | 3500W | RC-300 | 2       |
| PST-3000-12 | 12 VDC | 120 VAC | 3000W           | 6000W | RC-300 | 2       |
| PST-150-24  | 12 VDC | 120 VAC | 150W            | 300W  | _      | 2       |
| PST-300-24  | 24 VDC | 120 VAC | 300W            | 500W  | _      | 2       |
| PST-600-24  | 24 VDC | 120 VAC | 600W            | 1000W | RC-15A | 2       |
| PST-1000-24 | 24 VDC | 120 VAC | 1000W           | 2000W | RC-15A | 2       |
| PST-1500-24 | 24 VDC | 120 VAC | 1500W           | 3000W | RC-300 | 2       |
| PST-2000-24 | 24 VDC | 120 VAC | 2000W           | 3500W | RC-300 | 2       |
| PST-3000-24 | 24 VDC | 120 VAC | 3000W           | 6000W | RC-300 | 2       |