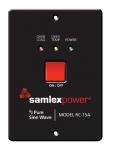

#### OPTIONAL REMOTE CONTROLS

#### **RC-15A**

- Power ON/OFF
- LED indicators for overload, over temperature and power
- 25' of cable

41600-0520