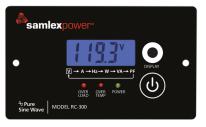

#### OPTIONAL REMOTE CONTROLS

#### **RC-300**

- LCD indicates AC volts, AC amps, frequency, power (watts) and power factor
- 25' of cable